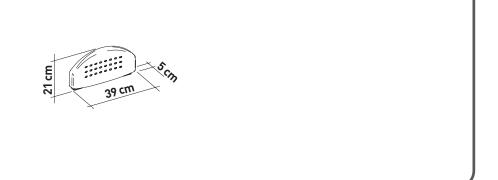

#### **INTENDED USAGE:**

The Wall Backrest Profilo is a complementary accessory for the PR-WS-PP-B (PR-WS-PP-BX), PRC-WS-E-B and PR-WSS-PP-B (PR-WSS-PP-BX) Wall Seats and the PR-WSL-PP-B (PR-WSL-PP-BX) and PRC-WSL-E-B Wall Seats with Legs. It works as a back support on which the user can rest while using the wall seat, making it more comfortable and cosy.