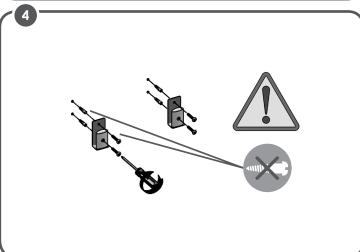

# **SAFETY WARNING AND INDICATIONS:**

- Before every use, be sure the wall backrest is correctly assembled.
- During assembly, strictly adhere to what is shown in the User Manual.
- The risk of finger injuries may increase during the mounting process.
- Do not modify the wall backrest and its components in any way.
  Do not use the wall backrest if damaged or altered in any way. Cracks and deformations may strongly affect the performances and safety of the device.
- Do not use the wall backrest for a different purpose from the intended one.
- The wall backrest must not be stored outdoors.