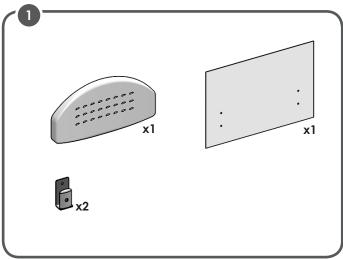

# **SAFETY WARNING AND INDICATIONS:**

- Before every use, be sure the wall backrest is correctly assembled.
- During assembly, strictly adhere to what is shown in the User Manual.
- The risk of finger injuries may increase during the mounting process.
- Do not modify the wall backrest and its components in any way.
  Do not use the wall backrest if damaged or altered in any way. Cracks and deformations may strongly affect the performances and safety of the device.
- Do not use the wall backrest for a different purpose from the intended one.
- The wall backrest must not be stored outdoors.