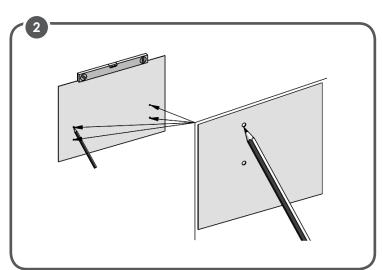

# **SAFETY WARNING AND INDICATIONS:**

- Before every use, be sure the wall backrest is correctly assembled.
- During assembly, strictly adhere to what is shown in the User Manual.
- The risk of finger injuries may increase during the mounting process.
- Do not modify the wall backrest and its components in any way.
  Do not use the wall backrest if damaged or altered in any way. Cracks and deformations may strongly affect the performances and safety of the device.
- Do not use the wall backrest for a different purpose from the intended one.
- The wall backrest must not be stored outdoors.