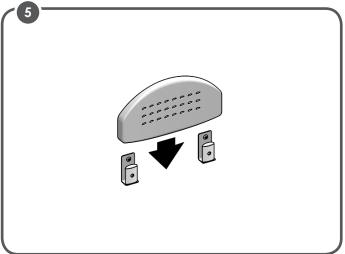

# **SAFETY WARNING AND INDICATIONS:**

- Before every use, be sure the wall backrest is correctly assembled.
- During assembly, strictly adhere to what is shown in the User Manual.
- The risk of finger injuries may increase during the mounting process.
- Do not modify the wall backrest and its components in any way.
  Do not use the wall backrest if damaged or altered in any way. Cracks and deformations may strongly affect the performances and safety of the device.
- Do not use the wall backrest for a different purpose from the intended one.
- The wall backrest must not be stored outdoors.